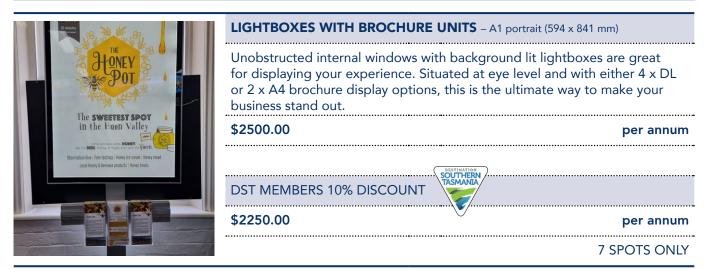

# LIGHTBOXES

Running the length of the internal walls above the regional brochure displays are our A1 lightboxes. Use great imagery coupled with your unique selling points to capture the best conversion. Get in early to secure a spot above or near your local region or consider an external lightbox, visible 24 hours a day from the street.

WINDOW LIGHTBOXES – A1 landscape (841 x 594 mm)

Make your presence stand out with our A1 external lightboxes. Visible 24 hours a day, these background lit lightboxes stand out to those waiting outside for tours to depart as well as those walking by in the evening.