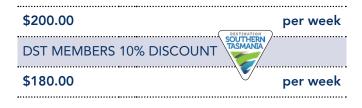

|                                                                                                                                                                                                                                                                                                                                                                                                                                                                                                                                                                                                                                                                                                                         | VIDEO SCREEN PRICES      |                      |
|-------------------------------------------------------------------------------------------------------------------------------------------------------------------------------------------------------------------------------------------------------------------------------------------------------------------------------------------------------------------------------------------------------------------------------------------------------------------------------------------------------------------------------------------------------------------------------------------------------------------------------------------------------------------------------------------------------------------------|--------------------------|----------------------|
|                                                                                                                                                                                                                                                                                                                                                                                                                                                                                                                                                                                                                                                                                                                         | \$1260.00                | per half year        |
|                                                                                                                                                                                                                                                                                                                                                                                                                                                                                                                                                                                                                                                                                                                         | DST MEMBERS 10% DISCOUNT | TASMANIA             |
|                                                                                                                                                                                                                                                                                                                                                                                                                                                                                                                                                                                                                                                                                                                         | \$1134.00                | per half year        |
|                                                                                                                                                                                                                                                                                                                                                                                                                                                                                                                                                                                                                                                                                                                         |                          |                      |
| Discourt be har of 4<br>creation lated ath core<br>20 strainer, design and<br>protocore, every stratisty<br>B. 30 and to 3 pm                                                                                                                                                                                                                                                                                                                                                                                                                                                                                                                                                                                           | \$525.00                 | per month            |
| Salamaca Pikok<br>Lakancanaristonau<br>Bananani Kalancanaristonau<br>Bananani Kalancanaristonau | DST MEMBERS 10% DISCOUNT | SOUTHERN<br>TASMANIA |
|                                                                                                                                                                                                                                                                                                                                                                                                                                                                                                                                                                                                                                                                                                                         | \$472.50                 | per month            |
|                                                                                                                                                                                                                                                                                                                                                                                                                                                                                                                                                                                                                                                                                                                         |                          |                      |
|                                                                                                                                                                                                                                                                                                                                                                                                                                                                                                                                                                                                                                                                                                                         | \$262.50                 | per week             |
|                                                                                                                                                                                                                                                                                                                                                                                                                                                                                                                                                                                                                                                                                                                         | DST MEMBERS 10% DISCOUNT | SOUTHERN<br>TASMANIA |
|                                                                                                                                                                                                                                                                                                                                                                                                                                                                                                                                                                                                                                                                                                                         | \$236.25                 | per week             |