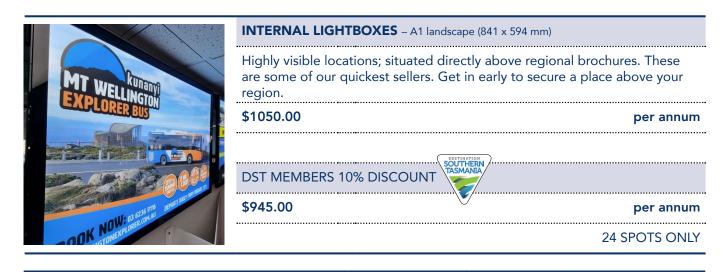

# LIGHTBOXES

Running the length of the internal walls above the regional brochure displays are our A1 lightboxes. Use great imagery coupled with your unique selling points to capture the best conversion. Get in early to secure a spot above or near your local region or consider an external lightbox, visible 24 hours a day from the street.