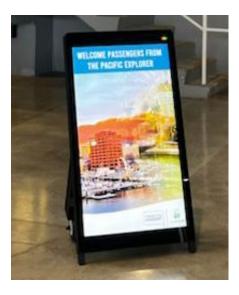

#### 55" Dual-sided Screen

This 55" stand-up screen is just inside the main roller door where cruise passengers enter the MAC 02 Cruise Ship Terminal. The digital signage is a double sided 4K 55inch LED display in a portrait orientation that is positioned at eye level, making it easy for customers to see your offer as they disembark and on their return from a day of sightseeing. Multiple digital advertisements can be placed consecutively using this dual-sided digital display.

#### 43" Portable Digital A-Frames

This easy to move 43" digital screen is strategically located near the cruise terminal exit and adjacent to the passenger seating area to maximise exposure. The digital signage is a single sided 1080p LED display in a portrait orientation. Multiple digital advertisements can be placed consecutively using these screens.

\$1050.00 each

\$525.00 each

| All images and video files for<br>electronic displays must be a<br>minimum of 1080p. | Image file formats:<br>jpeg, png, or pdf. | Video files MP4 format, no sound, captions fine (30 sec or less). |
|--------------------------------------------------------------------------------------|-------------------------------------------|-------------------------------------------------------------------|
|--------------------------------------------------------------------------------------|-------------------------------------------|-------------------------------------------------------------------|