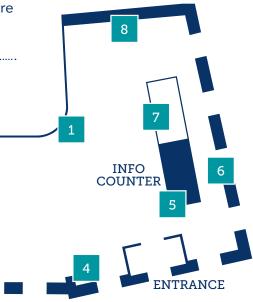

#### **EXCLUSIVE OFFER 1**

One square meter of floor space coupled with a smart screen display on the wall directly above. Faces the information counter and front door.

| \$8085.00   | per annum    |
|-------------|--------------|
| DST Members | 10% Discount |
| \$7276.50   | per annum    |

### **EXCLUSIVE OFFER 2**

Large wall display located right next to the main bookings counter and the regional brochure walls.

2

5

8

| \$3300.00   | per annum    |
|-------------|--------------|
| DST Members | 10% Discount |
| \$2970.00   | per annum    |

### **EXCLUSIVE OFFER 3**

One square metre of floor space coupled with smart screen display on the wall directly above.

| \$3150.00   | per annum    |
|-------------|--------------|
| DST Members | 10% Discount |
| \$2835.00   | per annum    |

### **EXCLUSIVE OFFER 4**

Located just as you enter the travel centre - 90-degree 1.5 m<sup>2</sup> corner wall space with exclusive screen display and brochure racks on adjoining wall.

| \$3465.00   | per annum    |
|-------------|--------------|
| DST Members | 10% Discount |
| \$3118.50   | per annum    |

### **EXCLUSIVE OFFER 5**

Located on our front checkout counter adjacent to our retail space this fantastic space measures 920 mm x 850 mm and has great visual impact on all customers.

\$2625.00per annumDST Members10% Discount\$2362.50per annum

#### **EXCLUSIVE OFFER 6**

Use this premium space (140cm  $\times$  60cm / 0.8 m<sup>2</sup>) located right behind our retail counters as you enter the travel centre and skin your offering. This offering will certainly draw attention as it is directly above our checkout counters.

### **EXCLUSIVE OFFER 7**

Exclusive space within retail display adjacent to check-out counters as you enter the travel centre.

| \$630.00    | per annum    |
|-------------|--------------|
| DST Members | 10% Discount |
| \$567.00    | per annum    |

### **EXCLUSIVE OFFER 8**

2

BOOKING

Smart screen display directly above the Hobart region brochures and facing the centre entrance.

| \$1312.50   | per annum    |  |
|-------------|--------------|--|
| DST Members | 10% Discount |  |
| \$1181.25   | per annum    |  |