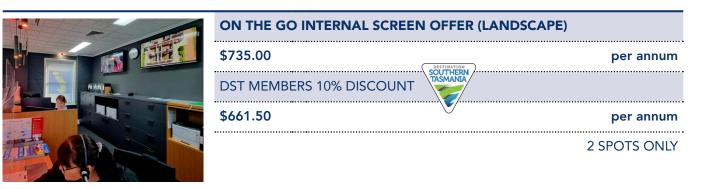

# SMART SCREEN AND VIDEO DISPLAYS

Our 24-hour video display runs on two 40" screens facing Elizabeth and Davey streets. All images and video files must be a minimum:1080p. Image files format: jpeg, png, or pdf. Video files MP4 format, no sound, captions fine (30 sec or less).

| 24-HOUR ON THE GO EXTERNAL SCREEN OFFER (PORTRAIT) |               |
|----------------------------------------------------|---------------|
| \$1260.00                                          | per annum     |
| DST MEMBERS 10% DISCOUNT                           |               |
| \$1134.00                                          | per annum     |
| \$840.00                                           | per half year |
| DST MEMBERS 10% DISCOUNT                           |               |
| \$756.00                                           | per half year |
| \$420.00                                           | per month     |
| DST MEMBERS 10% DISCOUNT                           |               |
| \$378.00                                           | per month     |
| \$262.50                                           | per week      |
| DST MEMBERS 10% DISCOUNT                           |               |
| \$236.25                                           | per week      |
|                                                    | 2 SPOTS ONLY  |