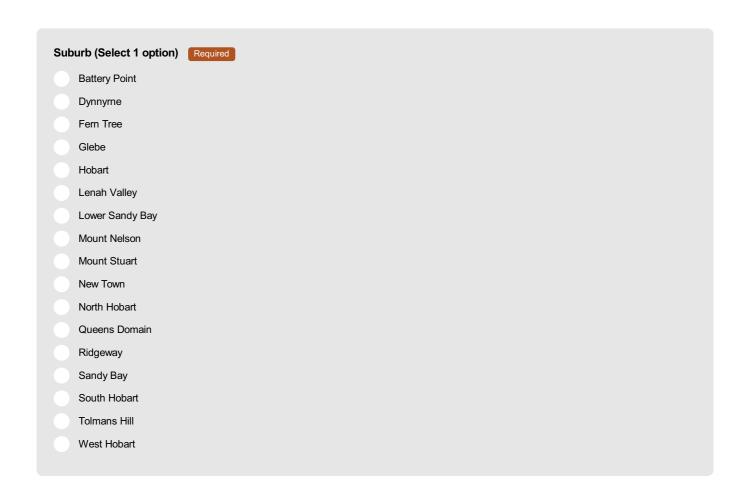

| Complete this field if you made a selection that includes 'other' in Application details: What do you want to keep on your property?         |
|----------------------------------------------------------------------------------------------------------------------------------------------|
| Please specify Required                                                                                                                      |
|                                                                                                                                              |
|                                                                                                                                              |
|                                                                                                                                              |
| How many animals do you want to keep? (where more than one type has been selected please indicate the number for each animal type). Required |
|                                                                                                                                              |
|                                                                                                                                              |
| Description                                                                                                                                  |
| Description                                                                                                                                  |
| Describe how you intend to keep the animals (e.g. pen, fenced area) and attach any diagrams or images that may support your application.     |
|                                                                                                                                              |
|                                                                                                                                              |
|                                                                                                                                              |
| Attachments                                                                                                                                  |
| Please attach all files to the end of this form before submitting it.                                                                        |
|                                                                                                                                              |
| Location of livestock                                                                                                                        |
| Unit/street number (or other location e.g. Princes Park) Required                                                                            |
|                                                                                                                                              |
|                                                                                                                                              |
|                                                                                                                                              |
| Street name Required                                                                                                                         |
|                                                                                                                                              |
|                                                                                                                                              |
|                                                                                                                                              |