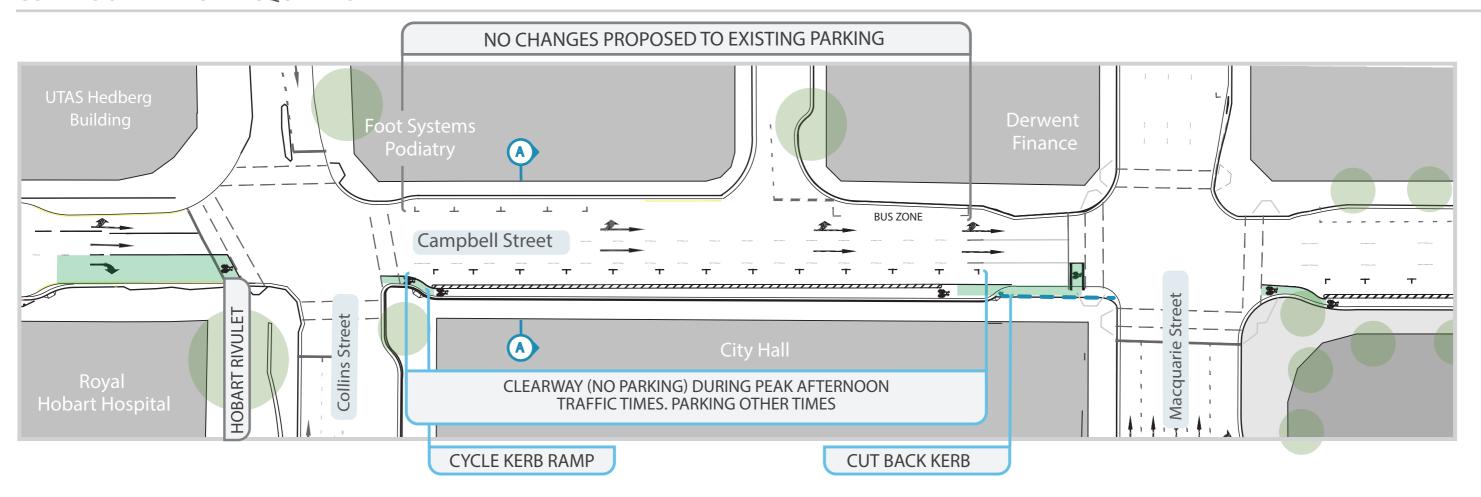

### **COLLINS STREET TO MACQUARIE STREET**

**Key Trial Features** 

North-East side of street

- No changes
- South-West side of street
- Protected bicycle lane against footpath
- Clearway (no parking) during peak traffic times
- Parking at other times

Design - July 2023

PROJECT DESCRIPTION

CAMPBELL STREET BICYCLE LANES - BRISBANE STREET TO DAVEY STREET

DRAWING TITLE

PLAN - COLLINS TO MACQUARIE

NOTE: DRAWING NOT TO SCALE SHEET NUMBER