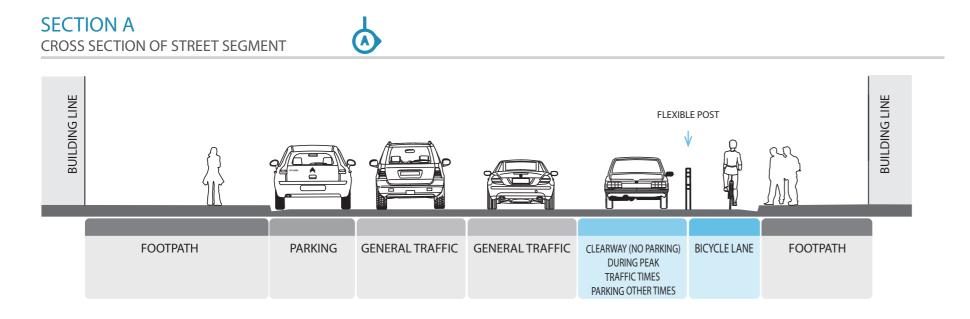

### **COLLINS STREET TO MACQUARIE STREET**

**Key Trial Features** 

North-East side of street

- No changes
- South-West side of street
- Protected bicycle lane against footpath
- Clearway (no parking) during peak traffic times
- Parking at other times

Design - July 2023

PROJECT DESCRIPTION

CAMPBELL STREET BICYCLE LANES - BRISBANE STREET TO DAVEY STREET

DRAWING TITLE

PLAN - COLLINS TO MACQUARIE

NOTE: DRAWING NOT TO SCALE SHEET NUMBER