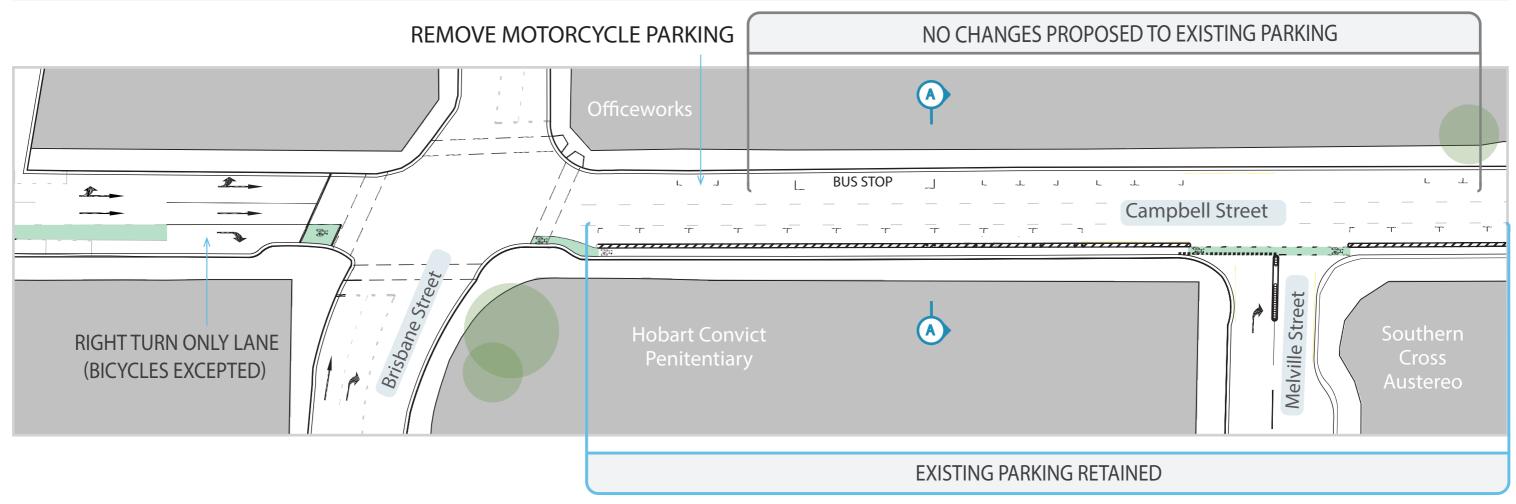

#### BRISBANE STREET TO MELVILLE STREET

**Key Features** 

North-East side of street

- Motorcycle parking removed South-West side of street
- Protected bicycle lane against footpath
- Parking retained

Design - July 2023

PROJECT DESCRIPTION

CAMPBELL STREET BICYCLE LANES - BRISBANE STREET TO DAVEY STREET

DRAWING TITLE

PLAN - BRISBANE STREET TO MELVILLE STREET

NOTE: DRAWING NOT TO SCALE SHEET NUMBER

MELVILLE STREET TO BATHURST STREET