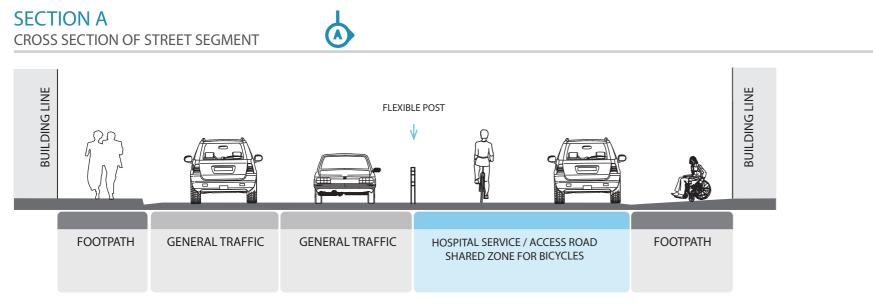

#### LIVERPOOL STREET TO COLLINS STREET

**Key Trial Features** 

North-East side of street

No changes

South-West side of street

• Shared, SLOW ZONE, Hospital service road

Design - July 2023

PROJECT DESCRIPTION

CAMPBELL STREET BICYCLE LANES - BRISBANE STREET TO DAVEY STREET

DRAWING TITLE

PLAN - LIVERPOOL TO COLLINS

NOTE: DRAWING NOT TO SCALE SHEET NUMBER