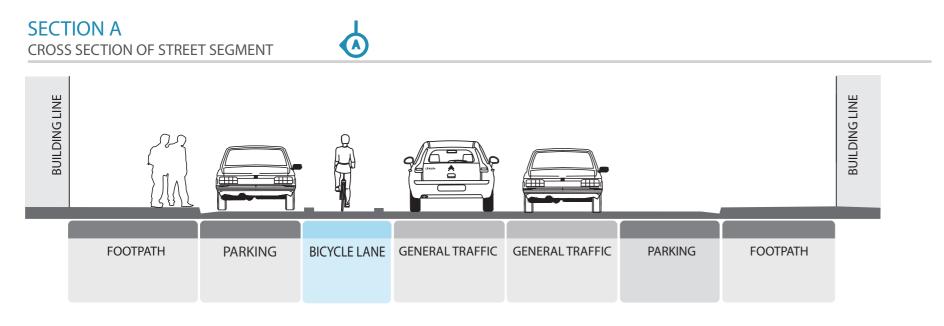

YLE STREET CARPARK REQUIRES FURTHER DESIGN DEVELOPMENT.





#### LIVERPOOL ST TO BATHURST ST





Key Trial Features North-East side of street

No changes

South-West side of street

• Two parking spaces removed

• Painted bicycle lane against footpath

Design - July 2023

PROJECT DESCRIPTION

ARGYLE STREET BICYCLE LANES - DAVEY STREET TO BRISBANE STREET

DRAWING TITLE

PLAN - LIVERPOOL TO BATHURST

NOTE: DRAWING NOT TO SCALE SHEET NUMBER

#### BATHURST STREET TO MELVILLE STREET







SHEET NUMBER

**SK11** 



PROJECT DESCRIPTION
ARGYLE STREET BICYCLE LANES - DAVEY STREET TO BRISBANE STREET

DRAWING TITLE
PLAN - BATHURST TO MELVILLE

PROJECT DESCRIPTION

ARGYLE STREET BICYCLE LANES - DAVEY STREET TO BRISBANE STREET

NOTE:
DRAWING NOT TO SCALE

#### MELVILLE STREET TO BRISBANE STREET









**Key Trial Features** 

North-East side of street

- No changes
- South-West side of street
- Bicycle lane
- Parking retained

Design - July 2023

PROJECT DESCRIPTION

ARGYLE STREET BICYCLE LANES - BRISBANE STREET TO DAVEY STREET

DRAWING TITLE

PLAN - BRISBANE TO MELVILLE

NOTE: DRAWING NOT TO SCALE SHEET NUMBER

### **DESIGN PLAN - BATHURST STREET**

#### ARGYLE STREET TO CAMPBELL STREET









SHEET NUMBER

# **DESIGN PLAN - LIVERPOOL STREET**

#### CAMPBELL STREET TO ARGYLE STREET





**Key Trial Features** Northern side of street No changes

Southern side of street

- Protected bicycle lane against footpath
- Traffic lane removed

Design - July 2023

PROJECT DESCRIPTION

ARGYLE STREET BICYCLE LANES - DAVEY STREET TO BRISBANE STREET

**DRAWING TITLE** 

PLAN - LIVERPOOL STREE