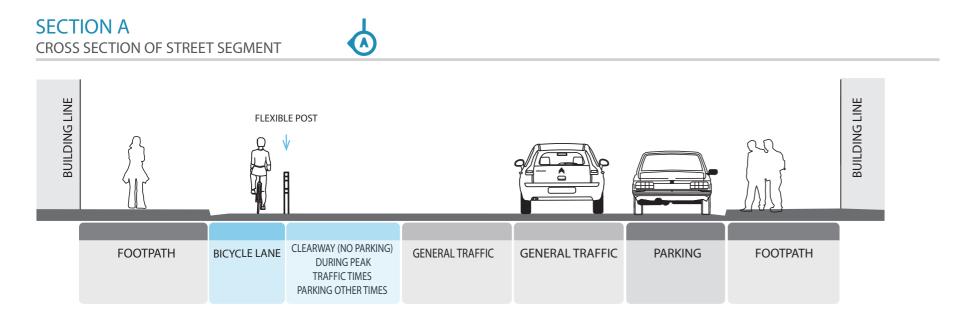

### **COLLINS STREET TO MACQUARIE STREET**

**Key Trial Features** 

North-East side of street

- No changes
- South-West side of street
- Protected bicycle lane against footpath
- Clearway (no parking) during peak traffic times
- Parking at other times

#### MACQUARIE STREET TO DAVEY STREET

**Key Trial Features** 

North-East side of street

No changes

South-West side of street

- Protected bicycle lane against footpath
- Clearway (no parking) during peak traffic times
- Parking at other times