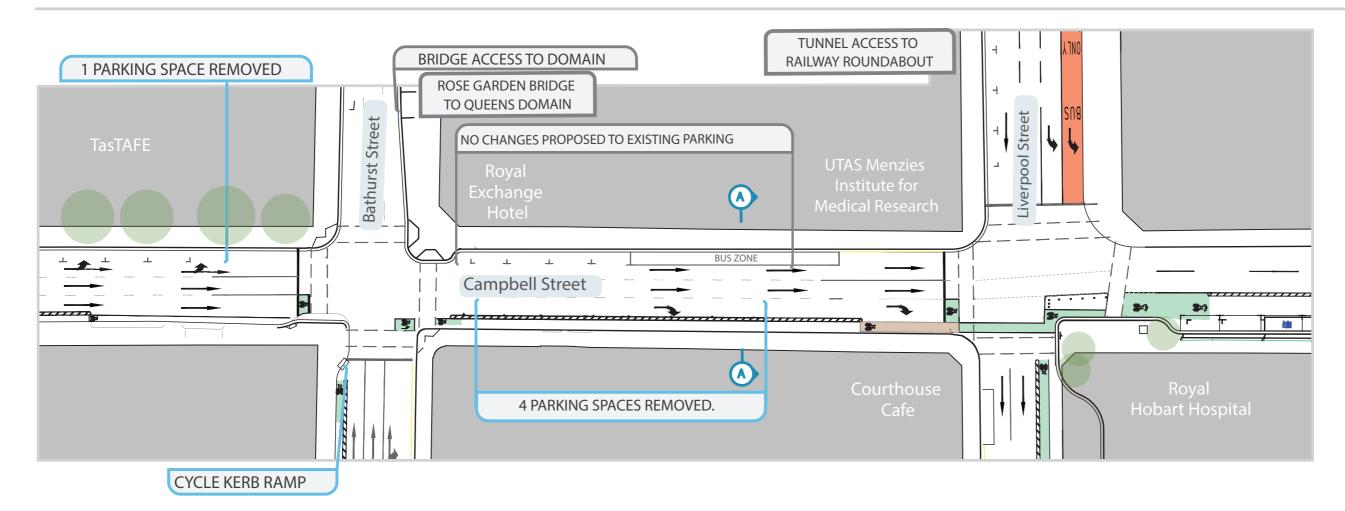

### BATHURST STREET TO LIVERPOOL STREET

Key Trial Features North-East side of street

No changes

South-West side of street

- Protected bicycle lane against footpath
- Parking removed for right turn lane

Design - July 2023

PROJECT DESCRIPTION

CAMPBELL STREET BICYCLE LANES - BRISBANE STREET TO DAVEY STREET

DRAWING TITLE

PLAN - BATHURST TO LIVERPOOL

NOTE: DRAWING NOT TO SCALE SHEET NUMBER

#### LIVERPOOL STREET TO COLLINS STREET

**Key Trial Features** 

North-East side of street

No changes

South-West side of street

• Shared, SLOW ZONE, Hospital service road

Design - July 2023

PROJECT DESCRIPTION

CAMPBELL STREET BICYCLE LANES - BRISBANE STREET TO DAVEY STREET

DRAWING TITLE

PLAN - LIVERPOOL TO COLLINS

NOTE: DRAWING NOT TO SCALE SHEET NUMBER