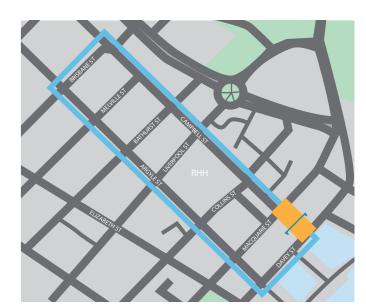

### ARGYLE STREET AND CAMPBELL STREET BICYCLE LANES

MAP KEY

### **LEGEND**

#### **CAMPBELL STREET**

SK03 - BATHURST STREET TO LIVERPOOL STREET

SK04 - LIVERPOOL STREET TO COLLINS STREET

SK05 - COLLINS STREET TO MACQUARIE STREET

SK06 - MACQUARIE STREET TO DAVEY STREET

#### **ARGYLE STREET**

SK07 - DAVEY STREET TO MACQUARIE STREET

SK08 - MACQUARIE STREET TO COLLINS STREET

SK09 - COLLINS STREET TO LIVERPOOL STREET

SK10 - LIVERPOOL ST TO BATHURST ST

(SK11 SK11 - BATHURST STREET TO MELVILLE STREET