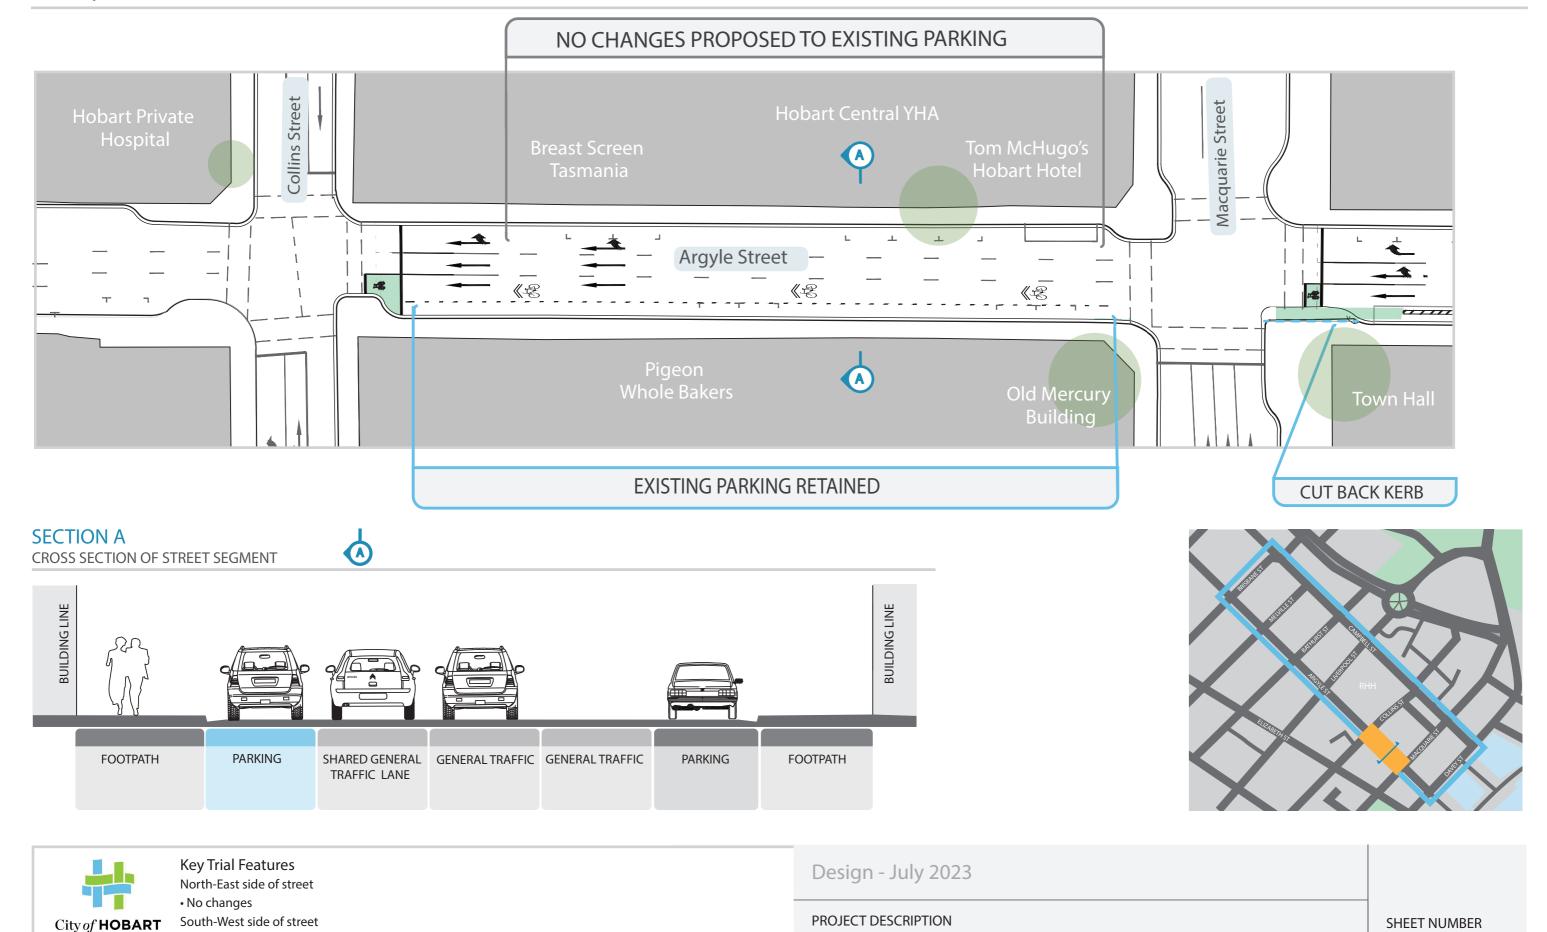

#### MACQUARIE STREET TO COLLINS STREET

No changes

ARGYLE STREET BICYCLE LANES - DAVEY STREET TO BRISBANE STREET

NOTE:

DRAWING NOT TO SCALE

**DRAWING TITLE** 

PLAN - MACQUARIE TO COLLINS