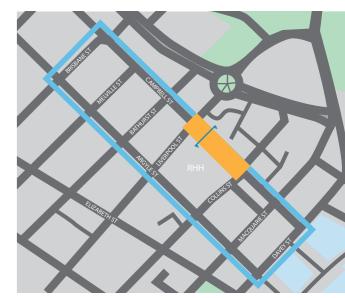

### ARGYLE STREET AND CAMPBELL STREET BICYCLE LANES

MAP KEY

#### **CAMPBELL STREET**

SK03 - BATHURST STREET TO LIVERPOOL STREET

SK04 - LIVERPOOL STREET TO COLLINS STREET

SK05 - COLLINS STREET TO MACQUARIE STREET

SK06 - MACQUARIE STREET TO DAVEY STREET

#### **ARGYLE STREET**

SK07 - DAVEY STREET TO MACQUARIE STREET

SK08 - MACQUARIE STREET TO COLLINS STREET

SK09 - COLLINS STREET TO LIVERPOOL STREET

SK10 - LIVERPOOL ST TO BATHURST ST

(SK11 SK11 - BATHURST STREET TO MELVILLE STREET

#### **BATHURST STREET LINK**

SK13 - ARGYLE STREET TO CAMPBELL STREET

#### LIVERPOOL STREET LINK

SK14 - CAMPBELL STREET TO ARGYLE STREET

Full drawing set available at yoursay.hobartcity.com.au/bikelanes

MAP KEY

SHEET NUMBER