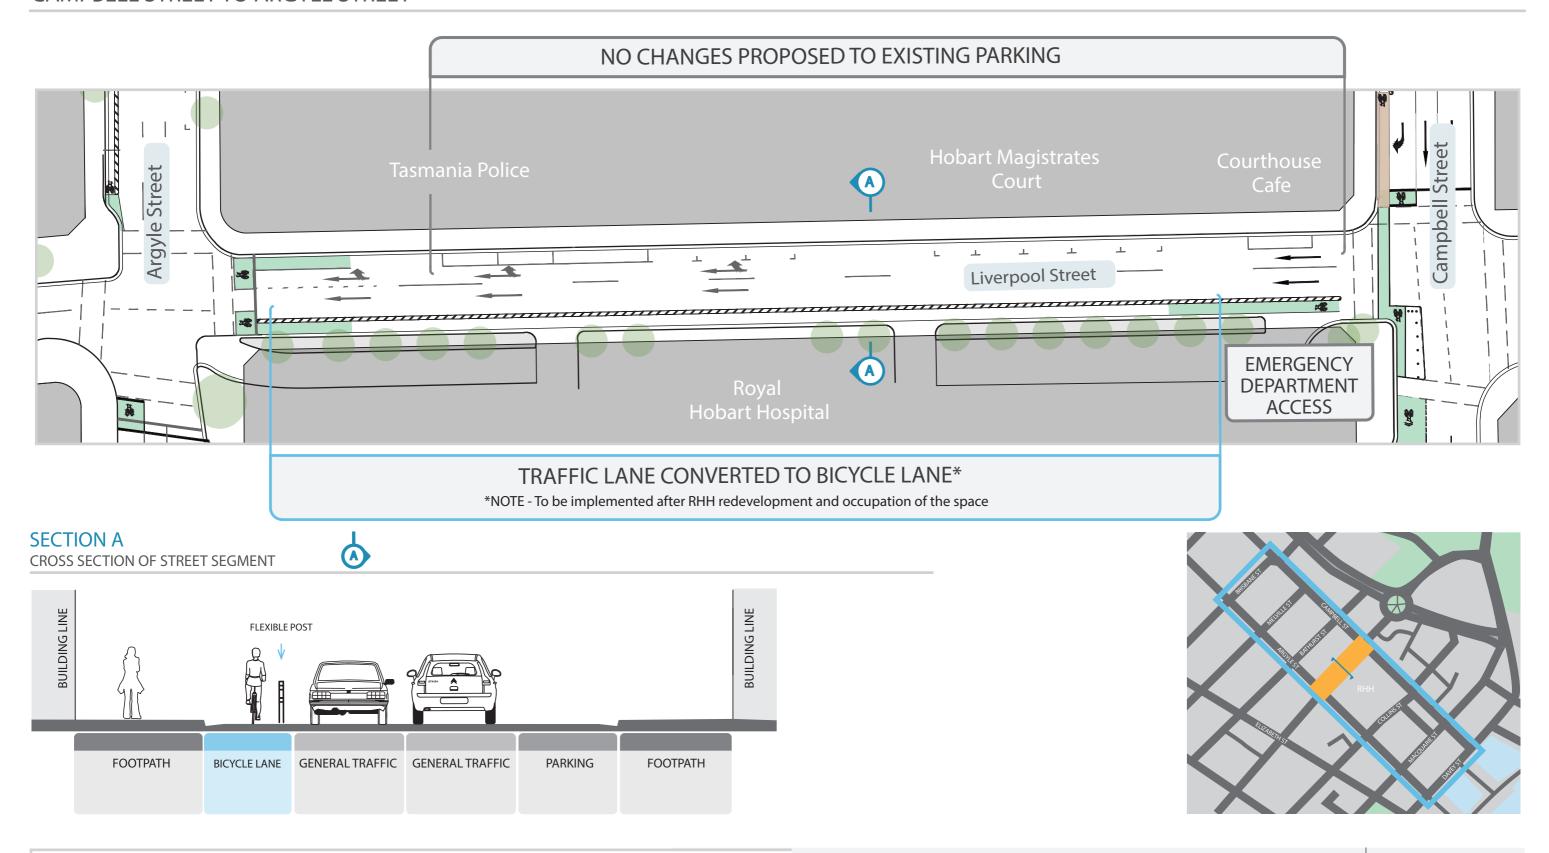

# **DESIGN PLAN - LIVERPOOL STREET**

#### CAMPBELL STREET TO ARGYLE STREET

**Key Trial Features** Northern side of street No changes

Southern side of street

- Protected bicycle lane against footpath
- Traffic lane removed

Design - July 2023

PROJECT DESCRIPTION

ARGYLE STREET BICYCLE LANES - DAVEY STREET TO BRISBANE STREET

**DRAWING TITLE** 

PLAN - LIVERPOOL STREET LINK - CAMPBELL TO ARGYLE

NOTE: DRAWING NOT TO SCALE SHEET NUMBER