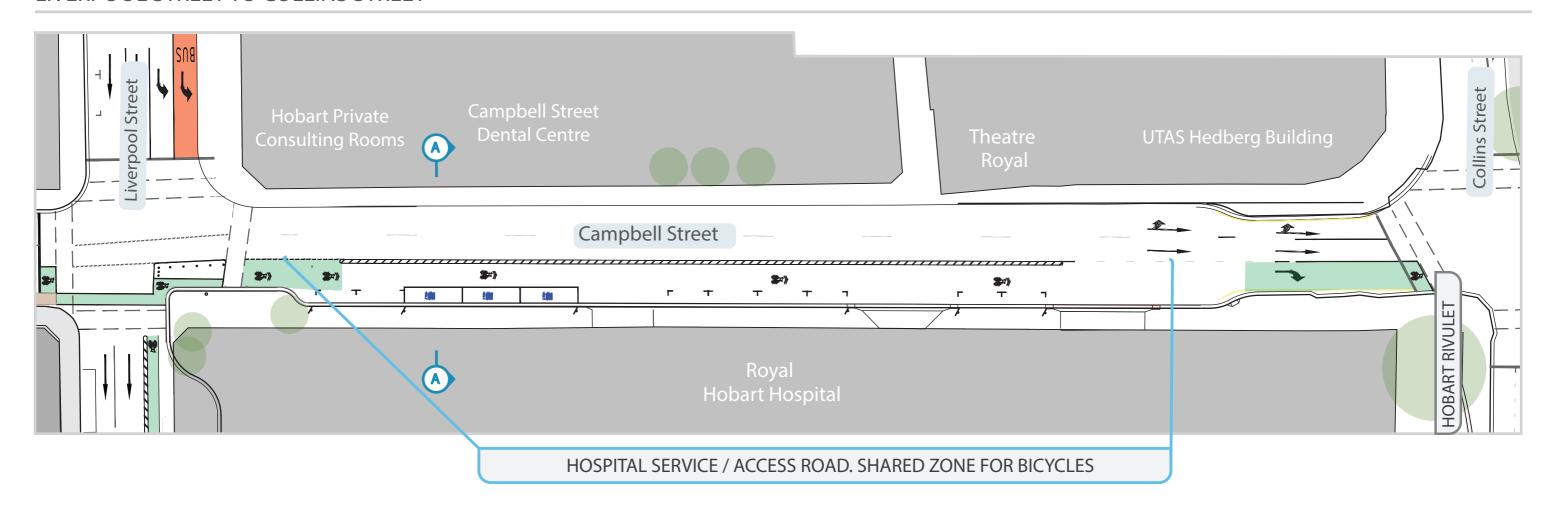

#### LIVERPOOL STREET TO COLLINS STREET

**Key Trial Features** 

North-East side of street

No changes

South-West side of street

• Shared, SLOW ZONE, Hospital service road

Design - July 2023

PROJECT DESCRIPTION

CAMPBELL STREET BICYCLE LANES - BRISBANE STREET TO DAVEY STREET

DRAWING TITLE

PLAN - LIVERPOOL TO COLLINS

NOTE: DRAWING NOT TO SCALE SHEET NUMBER