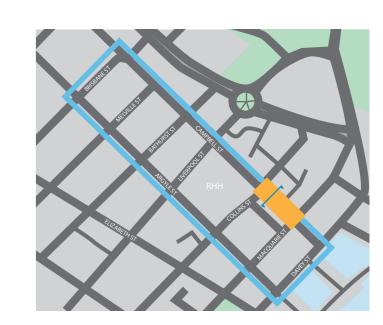

### ARGYLE STREET AND CAMPBELL STREET BICYCLE LANES

MAP KEY

### **LEGEND**

#### **CAMPBELL STREET**

SK03 - BATHURST STREET TO LIVERPOOL STREET

SK04 - LIVERPOOL STREET TO COLLINS STREET

SK05 - COLLINS STREET TO MACQUARIE STREET

SK06 - MACQUARIE STREET TO DAVEY STREET

#### **ARGYLE STREET**

SK07 - DAVEY STREET TO MACQUARIE STREET

SK08 - MACQUARIE STREET TO COLLINS STREET

SK09 - COLLINS STREET TO LIVERPOOL STREET

SK10 - LIVERPOOL ST TO BATHURST ST

(SK11 SK11 - BATHURST STREET TO MELVILLE STREET