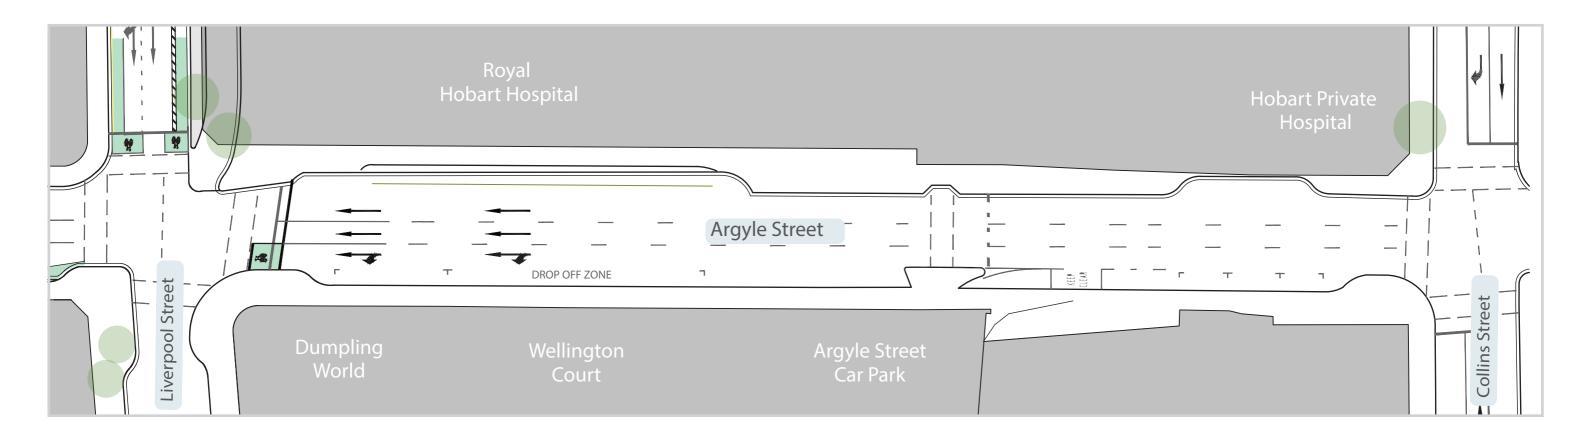

### COLLINS STREET TO LIVERPOOL STREET

NO BICYCLE TREATMENT PROPOSED AT THIS STAGE.

THIS BLOCK WITH HOSPITAL ACCESS, FURTHER HOSPITAL REDEVELOPMENT

AND ARGYLE STREET CARPARK REQUIRES FURTHER DESIGN DEVELOPMENT.