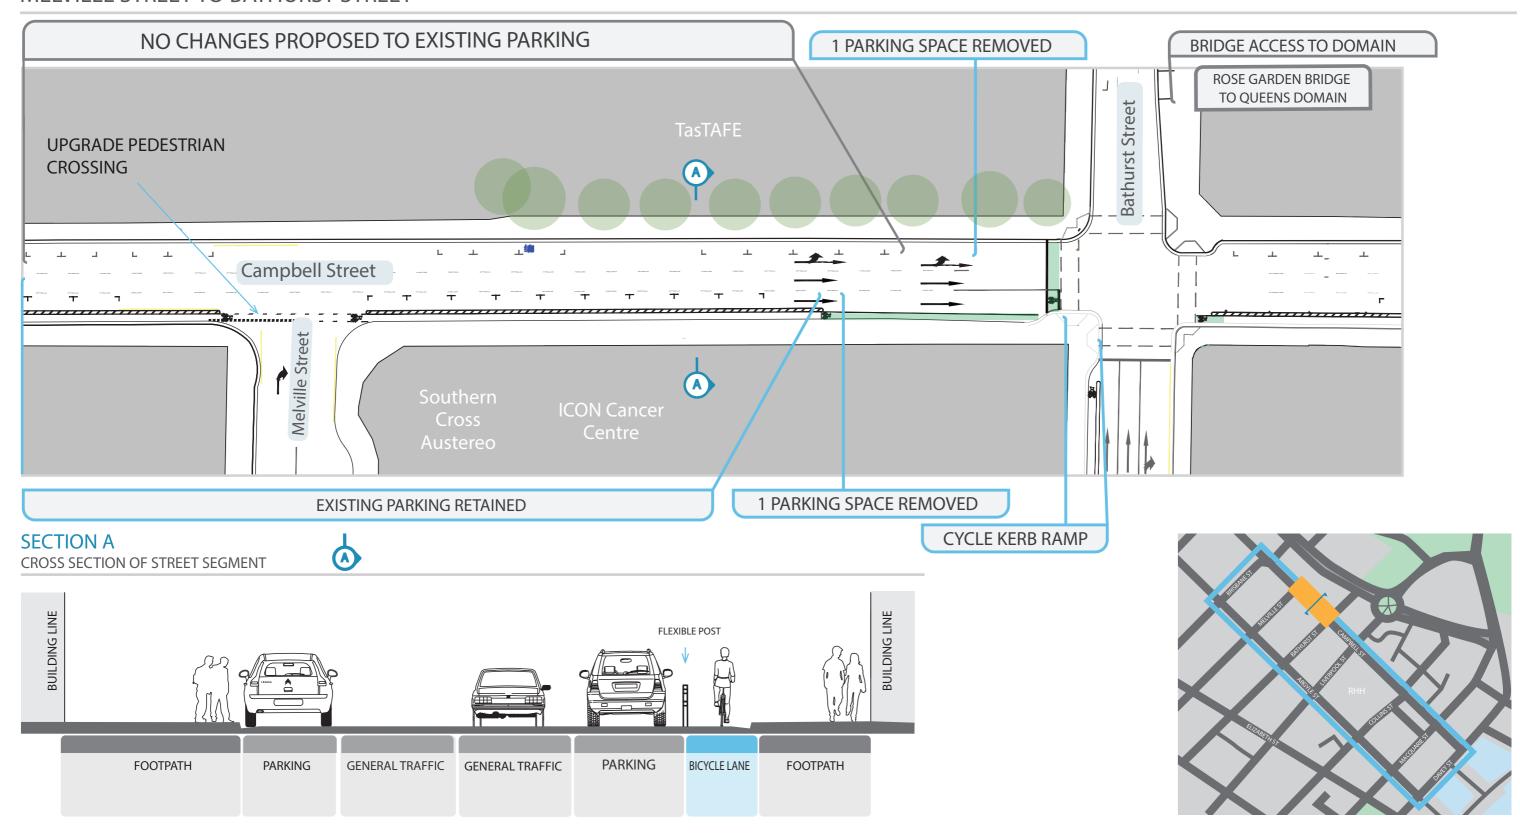

**Key Trial Features** 

North-East side of street

• Minor Change- 1 parking space removed (Left hand vehicle turn) South-West side of street

- Protected bicycle lane against footpath
- Parking retained
- One parking space removed (driveway sight distance)

Design - July 2023

PROJECT DESCRIPTION

CAMPBELL STREET BICYCLE LANES - BRISBANE STREET TO DAVEY STREET

DRAWING TITLE

PLAN - MELVILLE TO BATHURST

NOTE: DRAWING NOT TO SCALE SHEET NUMBER

### BATHURST STREET TO LIVERPOOL STREET

Key Trial Features North-East side of street

No changes

South-West side of street

- Protected bicycle lane against footpath
- Parking removed for right turn lane

Design - July 2023

PROJECT DESCRIPTION

CAMPBELL STREET BICYCLE LANES - BRISBANE STREET TO DAVEY STREET

DRAWING TITLE

PLAN - BATHURST TO LIVERPOOL

NOTE: DRAWING NOT TO SCALE SHEET NUMBER