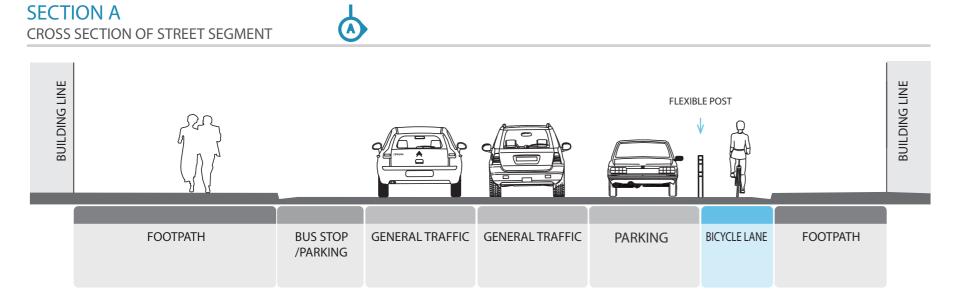

#### BRISBANE STREET TO MELVILLE STREET

**Key Features** 

North-East side of street

- Motorcycle parking removed South-West side of street
- Protected bicycle lane against footpath
- Parking retained

Design - July 2023

PROJECT DESCRIPTION

CAMPBELL STREET BICYCLE LANES - BRISBANE STREET TO DAVEY STREET

DRAWING TITLE

PLAN - BRISBANE STREET TO MELVILLE STREET

NOTE: DRAWING NOT TO SCALE SHEET NUMBER

MELVILLE STREET TO BATHURST STREET