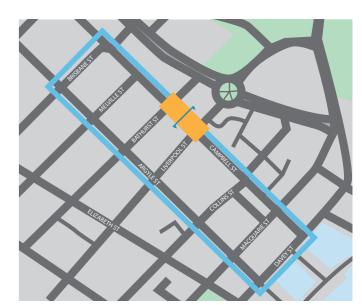

### ARGYLE STREET AND CAMPBELL STREET BICYCLE LANES

MAP KEY

#### **CAMPBELL STREET**

SK03 - BATHURST STREET TO LIVERPOOL STREET

SK04 - LIVERPOOL STREET TO COLLINS STREET

SK05 - COLLINS STREET TO MACQUARIE STREET

SK06 - MACQUARIE STREET TO DAVEY STREET

#### **ARGYLE STREET**

SK07 - DAVEY STREET TO MACQUARIE STREET

SK08 - MACQUARIE STREET TO COLLINS STREET

SK09 - COLLINS STREET TO LIVERPOOL STREET

SK10 - LIVERPOOL ST TO BATHURST ST

(SK11 SK11 - BATHURST STREET TO MELVILLE STREET

#### **BATHURST STREET LINK**

SK13 - ARGYLE STREET TO CAMPBELL STREET

#### LIVERPOOL STREET LINK

SK14 - CAMPBELL STREET TO ARGYLE STREET

Full drawing set available at yoursay.hobartcity.com.au/bikelanes

MAP KEY

SHEET NUMBER