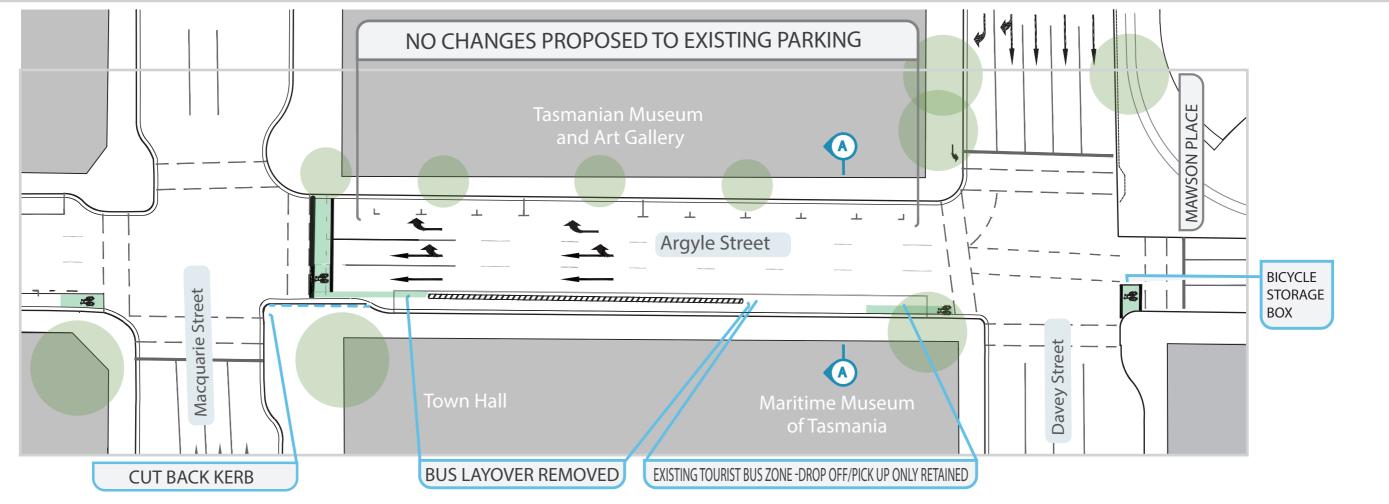

#### DAVEY STREET TO MACQUARIE STREET

**Key Trial Features** 

North-East side of street

No changes

South-West side of street

- Protected bicycle lane against footpath
- Current Tourist Bus Zone Retained
- Bus Layover Relocated

Design - July 2023

PROJECT DESCRIPTION

ARGYLE STREET BICYCLE LANES - DAVEY STREET TO BRISBANE STREET

DRAWING TITLE

PLAN - DAVEY TO MACQUARIE

NOTE: DRAWING NOT TO SCALE SHEET NUMBER