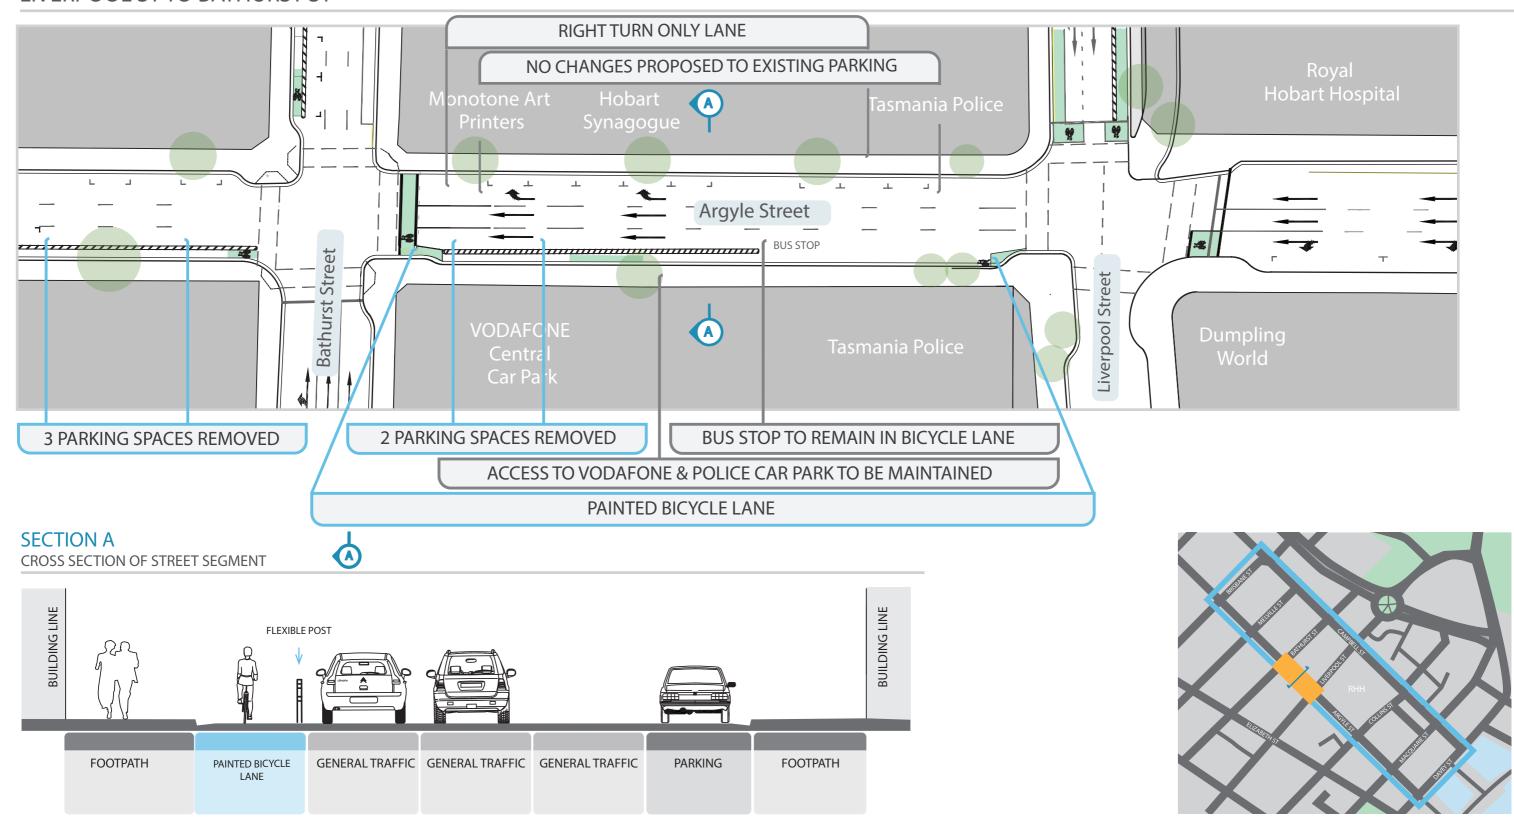

#### LIVERPOOL ST TO BATHURST ST

Key Trial Features North-East side of street

No changes

South-West side of street

• Two parking spaces removed

• Painted bicycle lane against footpath

Design - July 2023

PROJECT DESCRIPTION

ARGYLE STREET BICYCLE LANES - DAVEY STREET TO BRISBANE STREET

DRAWING TITLE

PLAN - LIVERPOOL TO BATHURST

NOTE: DRAWING NOT TO SCALE SHEET NUMBER