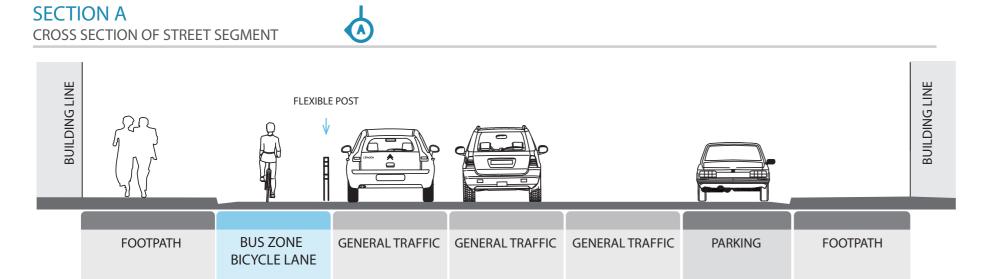

#### DAVEY STREET TO MACQUARIE STREET

**Key Trial Features** 

North-East side of street

No changes

South-West side of street

- Protected bicycle lane against footpath
- Current Tourist Bus Zone Retained
- Bus Layover Relocated

Design - July 2023

PROJECT DESCRIPTION

ARGYLE STREET BICYCLE LANES - DAVEY STREET TO BRISBANE STREET

DRAWING TITLE

PLAN - DAVEY TO MACQUARIE

NOTE: DRAWING NOT TO SCALE SHEET NUMBER