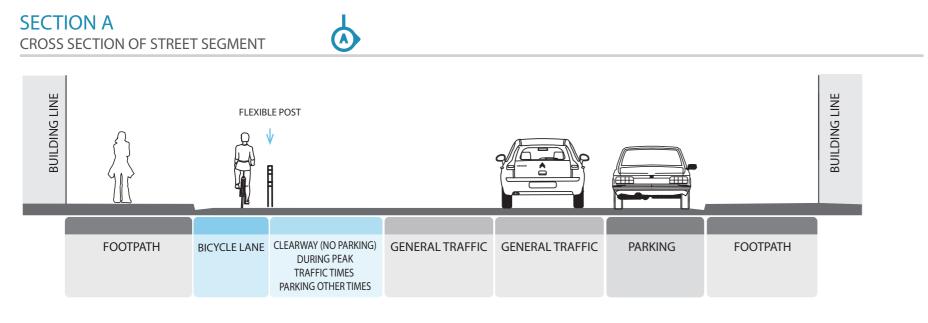

### **DESIGN PLAN - BATHURST STREET**

#### ARGYLE STREET TO CAMPBELL STREET

SHEET NUMBER