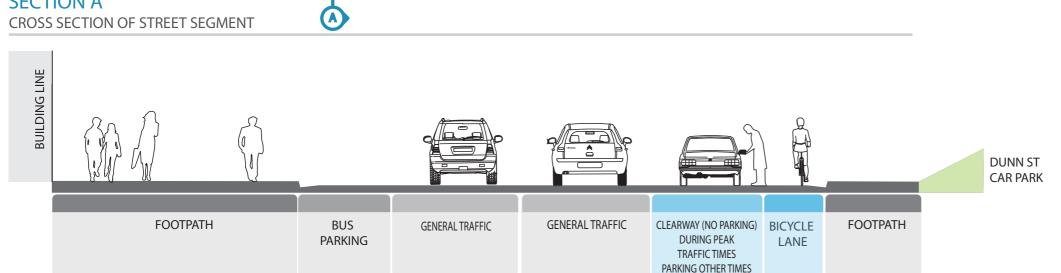

### **COLLINS STREET TO MACQUARIE STREET**

**Key Trial Features** 

North-East side of street

- No changes
- South-West side of street
- Protected bicycle lane against footpath
- Clearway (no parking) during peak traffic times
- Parking at other times

Design - July 2023

PROJECT DESCRIPTION

CAMPBELL STREET BICYCLE LANES - BRISBANE STREET TO DAVEY STREET

DRAWING TITLE

PLAN - COLLINS TO MACQUARIE

NOTE: DRAWING NOT TO SCALE SHEET NUMBER