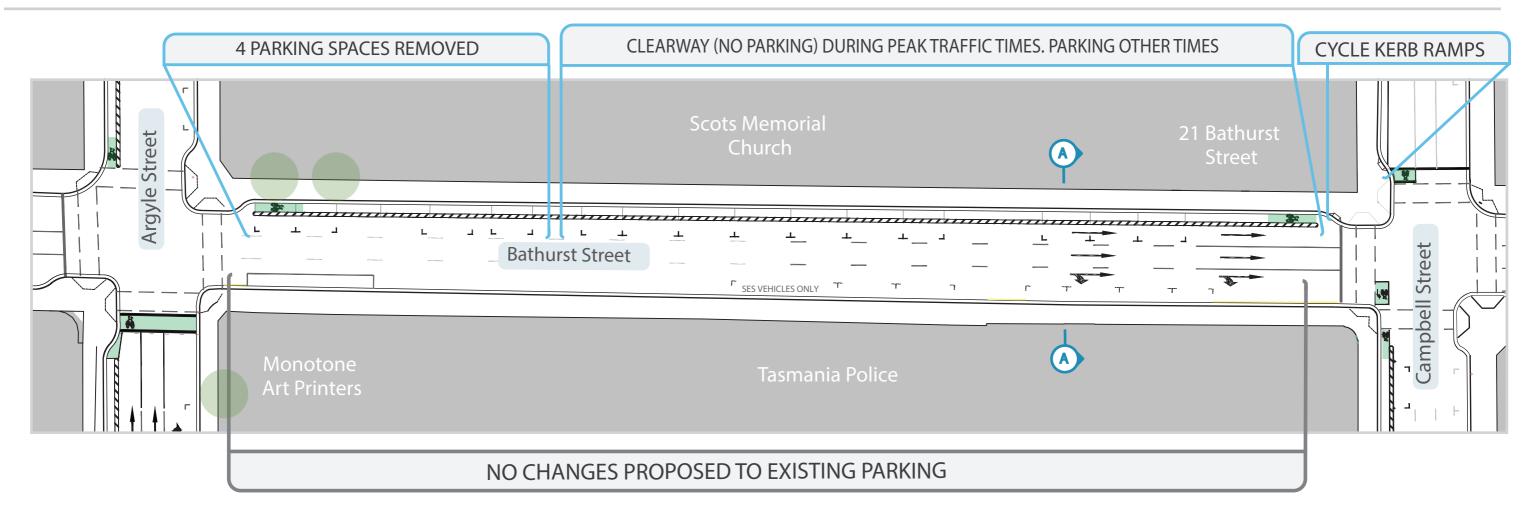

### **DESIGN PLAN - BATHURST STREET**

#### ARGYLE STREET TO CAMPBELL STREET

SHEET NUMBER