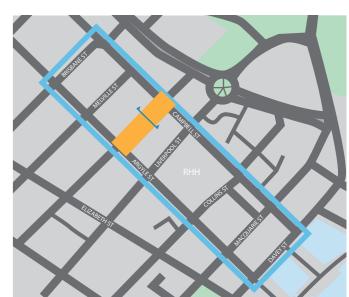

OTE: DRAWING NOT TO SCALE SHEET NUMBER

#### BATHURST STREET TO MELVILLE STREET







SHEET NUMBER

**SK11** 



PROJECT DESCRIPTION
ARGYLE STREET BICYCLE LANES - DAVEY STREET TO BRISBANE STREET

DRAWING TITLE
PLAN - BATHURST TO MELVILLE

PROJECT DESCRIPTION

ARGYLE STREET BICYCLE LANES - DAVEY STREET TO BRISBANE STREET

NOTE:
DRAWING NOT TO SCALE

#### MELVILLE STREET TO BRISBANE STREET









**Key Trial Features** 

North-East side of street

- No changes
- South-West side of street
- Bicycle lane
- Parking retained

Design - July 2023

PROJECT DESCRIPTION

ARGYLE STREET BICYCLE LANES - BRISBANE STREET TO DAVEY STREET

DRAWING TITLE

PLAN - BRISBANE TO MELVILLE

NOTE: DRAWING NOT TO SCALE SHEET NUMBER

### **DESIGN PLAN - BATHURST STREET**

#### ARGYLE STREET TO CAMPBELL STREET









SHEET NUMBER

# **DESIGN PLAN - LIVERPOOL STREET**

#### CAMPBELL STREET TO ARGYLE STREET





**Key Trial Features** Northern side of street No changes

Southern side of street

- Protected bicycle lane against footpath
- Traffic lane removed

Design - July 2023

PROJECT DESCRIPTION

ARGYLE STREET BICYCLE LANES - DAVEY STREET TO BRISBANE STREET

**DRAWING TITLE** 

PLAN - LIVERPOOL STREET LINK - CAMPBELL TO ARGYLE

NOTE: DRAWING NOT TO SCALE SHEET NUMBER