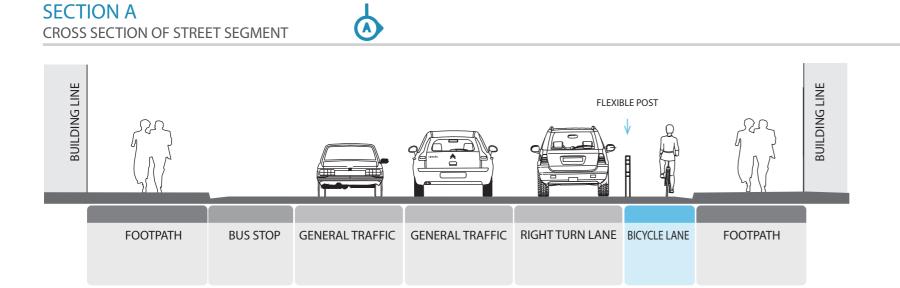

### BATHURST STREET TO LIVERPOOL STREET

Key Trial Features North-East side of street

No changes

South-West side of street

- Protected bicycle lane against footpath
- Parking removed for right turn lane

Design - July 2023

PROJECT DESCRIPTION

CAMPBELL STREET BICYCLE LANES - BRISBANE STREET TO DAVEY STREET

DRAWING TITLE

PLAN - BATHURST TO LIVERPOOL

NOTE: DRAWING NOT TO SCALE SHEET NUMBER