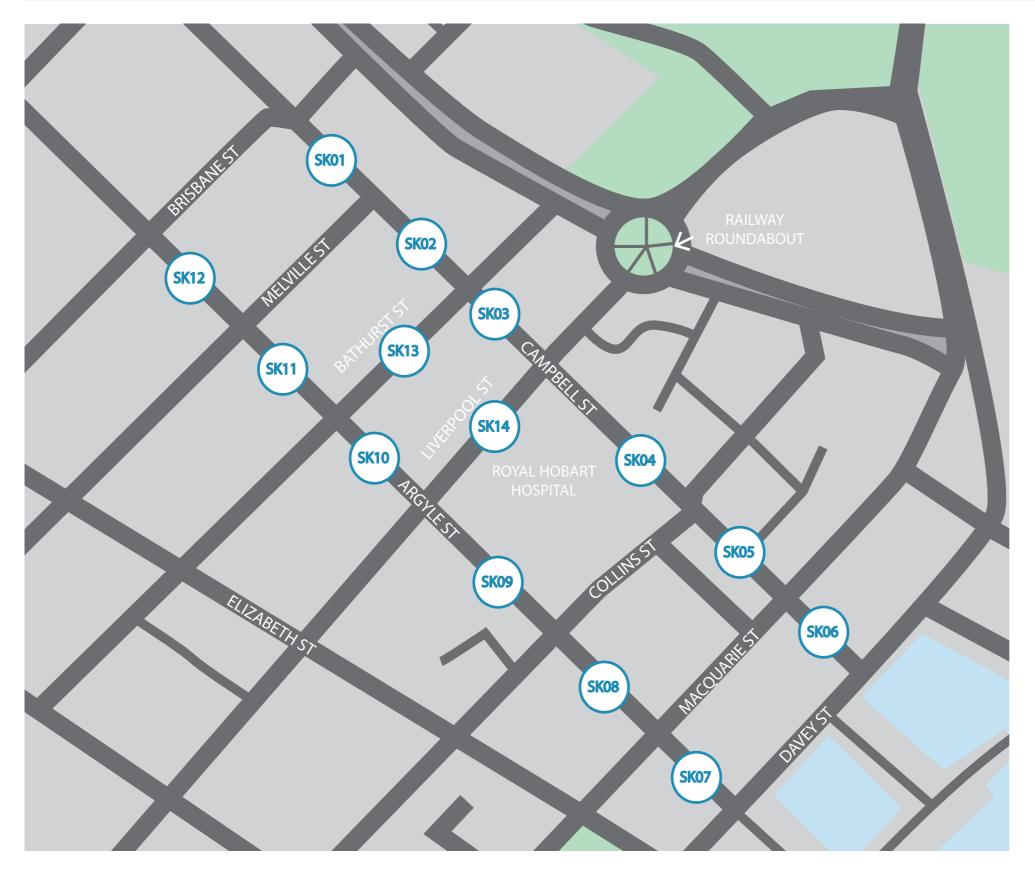

### ARGYLE STREET AND CAMPBELL STREET BICYCLE LANES

MAP KEY

### **LEGEND**

#### **CAMPBELL STREET**

SK03 - BATHURST STREET TO LIVERPOOL STREET

SK04 - LIVERPOOL STREET TO COLLINS STREET

SK05 - COLLINS STREET TO MACQUARIE STREET

SK06 - MACQUARIE STREET TO DAVEY STREET

#### **ARGYLE STREET**

SK07 - DAVEY STREET TO MACQUARIE STREET

SK08 - MACQUARIE STREET TO COLLINS STREET

SK09 - COLLINS STREET TO LIVERPOOL STREET

SK10 - LIVERPOOL ST TO BATHURST ST

(SK11 SK11 - BATHURST STREET TO MELVILLE STREET

SK12 - MELVILLE STREET TO BRISBANE STREET

#### **BATHURST STREET LINK**

SK13 - ARGYLE STREET TO CAMPBELL STREET

#### LIVERPOOL STREET LINK

SK14 - CAMPBELL STREET TO ARGYLE STREET

Full drawing set available at yoursay.hobartcity.com.au/bikelanes

MAP KEY

SHEET NUMBER