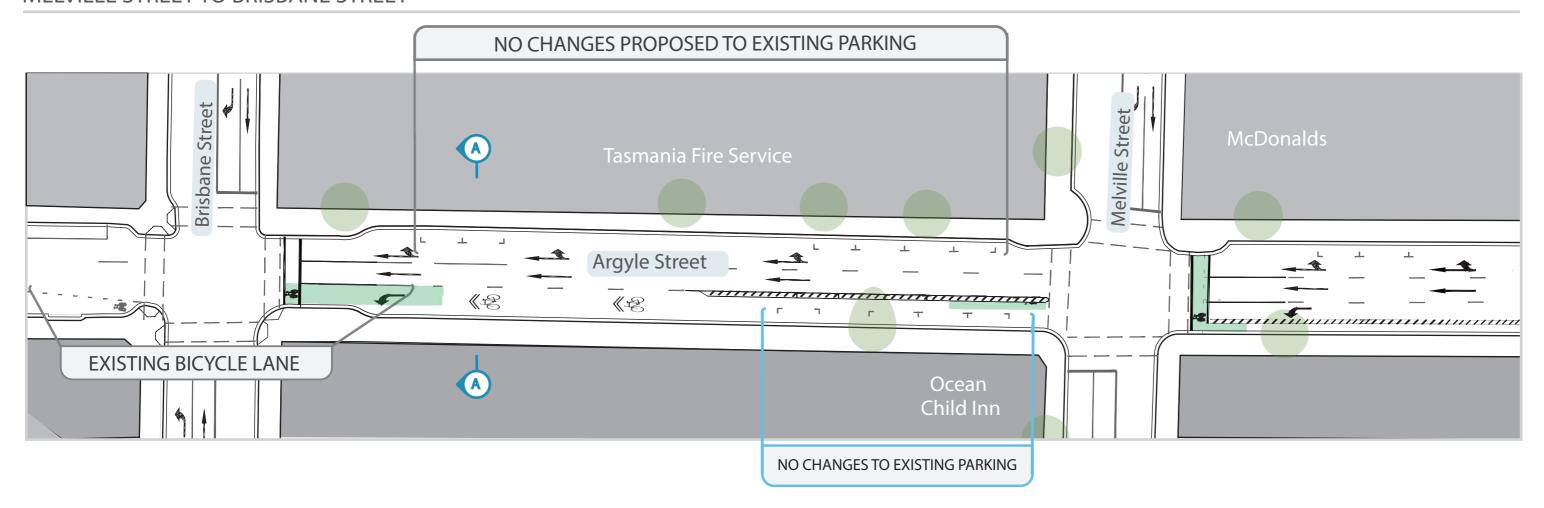

RGYLE STREET CARPARK REQUIRES FURTHER DESIGN DEVELOPMENT.





#### LIVERPOOL ST TO BATHURST ST





Key Trial Features North-East side of street

No changes

South-West side of street

• Two parking spaces removed

• Painted bicycle lane against footpath

Design - July 2023

PROJECT DESCRIPTION

ARGYLE STREET BICYCLE LANES - DAVEY STREET TO BRISBANE STREET

DRAWING TITLE

PLAN - LIVERPOOL TO BATHURST

NOTE: DRAWING NOT TO SCALE SHEET NUMBER

#### BATHURST STREET TO MELVILLE STREET







SHEET NUMBER

**SK11** 



PROJECT DESCRIPTION
ARGYLE STREET BICYCLE LANES - DAVEY STREET TO BRISBANE STREET

DRAWING TITLE
PLAN - BATHURST TO MELVILLE

PROJECT DESCRIPTION

ARGYLE STREET BICYCLE LANES - DAVEY STREET TO BRISBANE STREET

NOTE:
DRAWING NOT TO SCALE

#### MELVILLE STREET TO BRISBANE STREET









**Key Trial Features** 

North-East side of street

- No changes
- South-West side of street
- Bicycle lane
- Parking retained

Design - July 2023

PROJECT DESCRIPTION

ARGYLE STREET BICYCLE LANES - BRISBANE STREET TO DAVEY STREET

DRAWING TITLE

PLAN - BRISBANE TO MELVILLE

NOTE: DRAWING NOT TO SCALE SHEET NUMBER

### **DESIGN PLAN - BATHURST STREET**

#### ARGYLE STREET TO CAMPBELL STREET









SHEET NUMBER

# **DESIGN PLAN - LIVERPOOL STREET**

#### CAMPBELL STREET TO ARGYLE STREET





**Key Trial Features** Northern side of street No changes

Southern side of street

- Protected bicycle lane against footpath
- Traffic lane removed

Design - July 2023

PROJECT DESCRIPTION

ARGYLE STREET BICYCLE LANES - DAVEY STREET TO BRISBANE STREET

**DRAWING TITLE** 

PLAN - LIVERPOOL STR