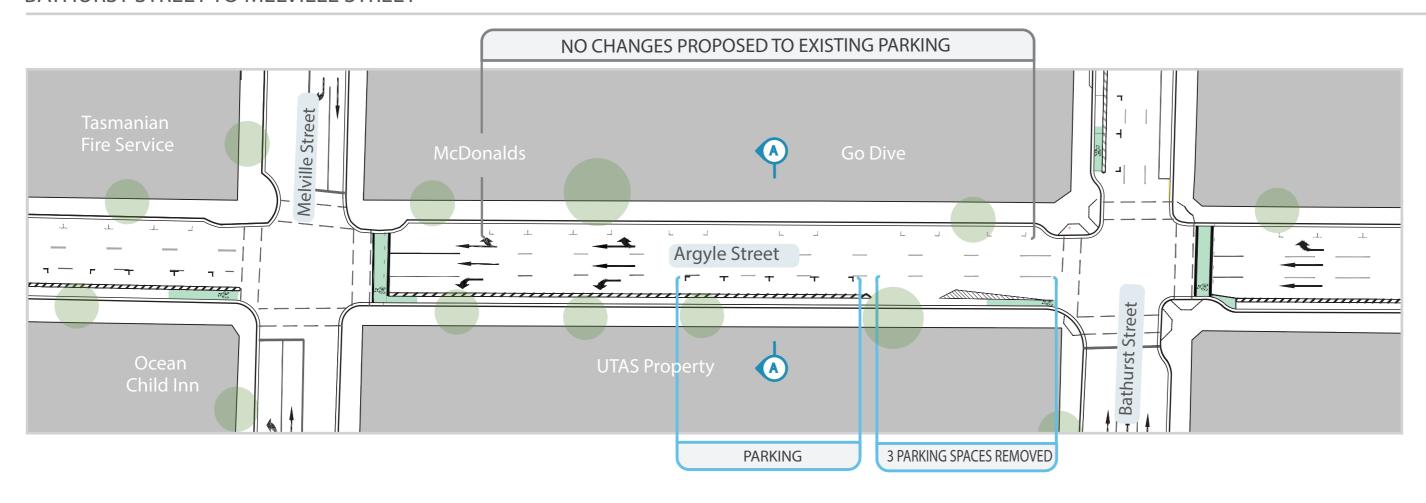

#### BATHURST STREET TO MELVILLE STREET

SHEET NUMBER

**SK11** 

PROJECT DESCRIPTION
ARGYLE STREET BICYCLE LANES - DAVEY STREET TO BRISBANE STREET

DRAWING TITLE
PLAN - BATHURST TO MELVILLE

PROJECT DESCRIPTION