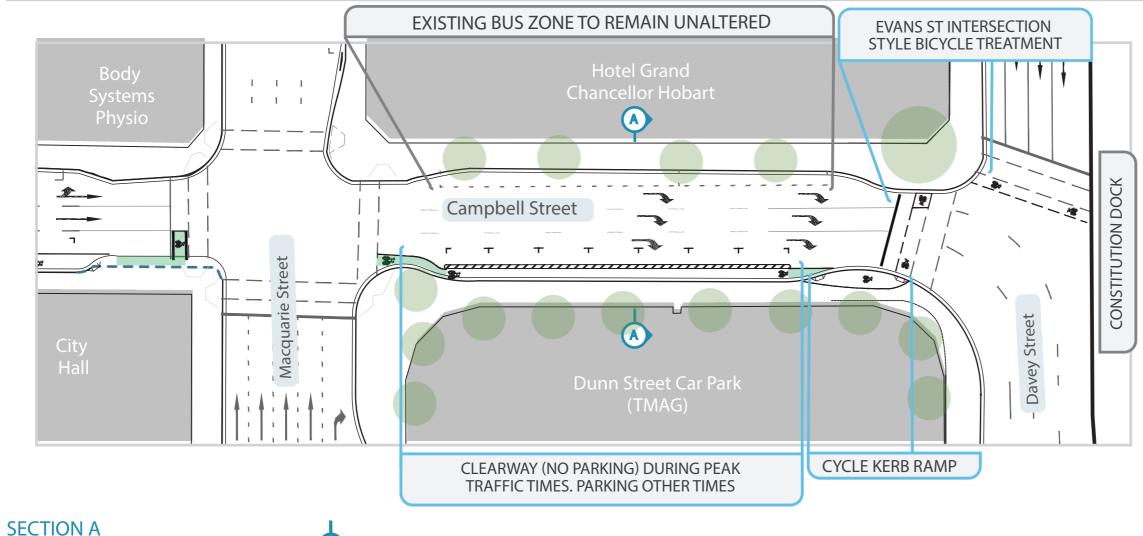

### **COLLINS STREET TO MACQUARIE STREET**

**Key Trial Features** 

North-East side of street

- No changes
- South-West side of street
- Protected bicycle lane against footpath
- Clearway (no parking) during peak traffic times
- Parking at other times

Design - July 2023

PROJECT DESCRIPTION

CAMPBELL STREET BICYCLE LANES - BRISBANE STREET TO DAVEY STREET

DRAWING TITLE

PLAN - COLLINS TO MACQUARIE

NOTE: DRAWING NOT TO SCALE SHEET NUMBER