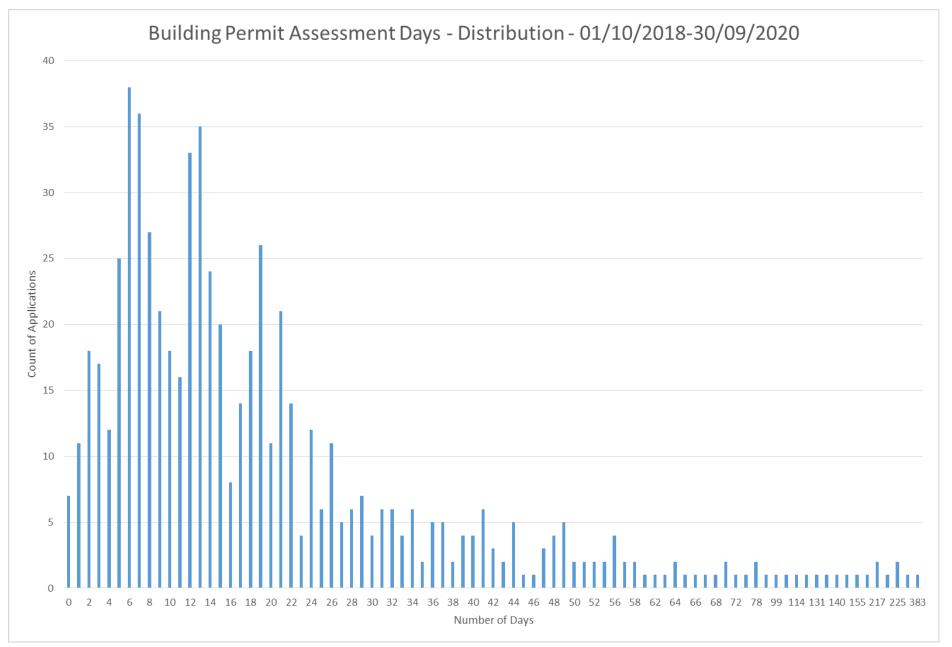

### **Response:**

See attached chart showing the range of days to issue a building permit for the period 1 October 2018 to 30 September 2020.

Under the *Building Act 2016*, the "clock" does not stop when Council requests further information. The attached chart includes the total period from when the application is received until the permit is issued. It does not differentiate between the days Council was assessing the application and the days the application was unable to be assessed and was on hold as the Council was waiting for further information from an applicant. That is, in many of the cases on the attached chart the permit cannot be issued as the Council is waiting for further information to assess the application and it is the period where the further information remained outstanding that explains the delay between lodgement of the application and issue of a permit.

han m (

Neil Noye DIRECTOR CITY PLANNING

 Date:
 13 January 2021

 File Reference:
 F20/130582; 13-1-10

Attachment A:

Building Permits Assessment Days - Distribution - 1/10/2018 - 30/09/2020