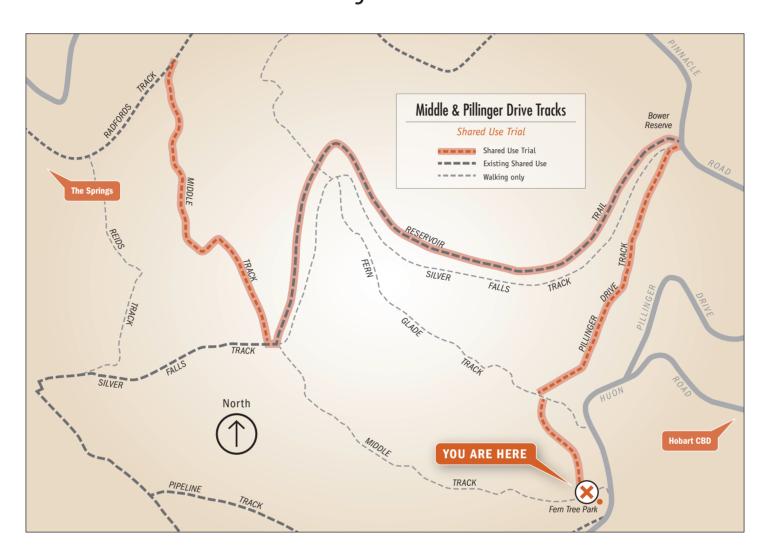

## Pillinger Drive Track Middle Track between Radfords Track and Reservoir Trail

## CHANGE OF USE

The Wellington Park Management Trust is trialling shared use of Pillinger Drive Track and the upper portion of Middle Track for 6 months. Conversion of these tracks to shared use creates a new off-road bicycling route between The Springs and Fern Tree. During the trial both riders and walkers will be able to use the tracks.